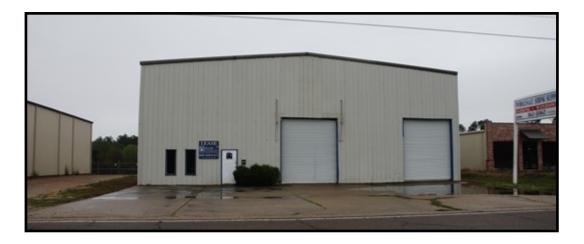

## FOR SALE/LEASE

Office/Warehouse Gulfport, MS

Location: 1485 34th Street

Gulfport, MS

Building:

Size: 8,750± sf total

Office: 500± sf

Construction: Pre-engineered steel

Clear span

Eave Height: 22'

Doors: (2) 12' x 14' ground level

Roll-up doors

Rent: \$3,000 per month, NN

Purchase Price: \$349,000

The information provided for by the company is subject to errors, omissions, changes, prior sale or lease and withdrawal from the market without notice by the owner. This information has been gathered from sources that are deemed to be reliable, however there is no warranty or guarantee to its accuracy or validity. You are hereby advised to independently verify the information presented herein.